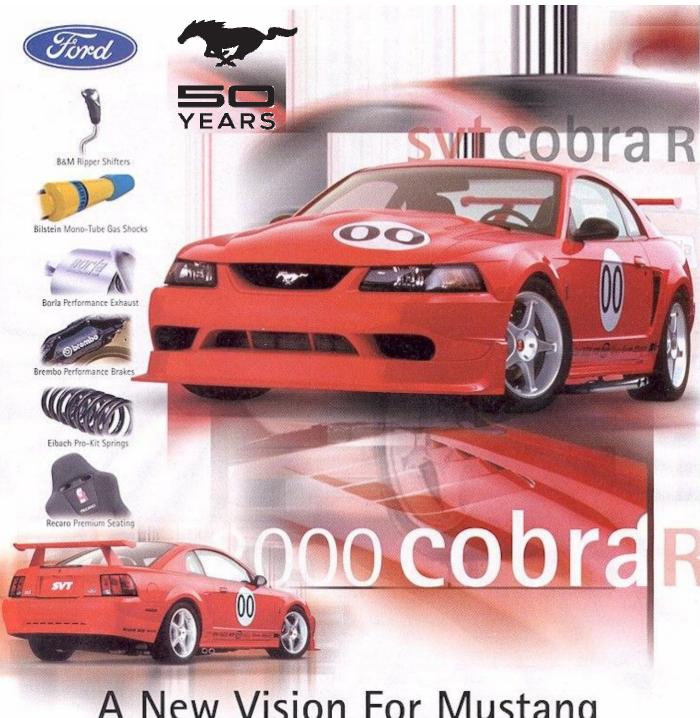

## A New Vision For Mustang

The 2000 Ford SVT Mustang Cobra R. Third generation of the Cobra R, this all-out race-bred street car promises to be the fastest, besthandling Mustang ever produced in its 35-year history. Ford SVI's engineers, led by Chief Engineer and visionary John Coletti, have partnered with world class performance parts manufacturers to make the new Cobra R the ultimate race-ready enthusiast Mustang. The very latest in performance technology is on hand here with all components designed to work together for the hottest set up ever.

Ford will produce only 300 of these Cobra Rs; but you can easily transform your Mustang into an aggressive, Cobra R package by simply adding such Ford performance partners' products as: "The Ripper" Shifter by B&M; Mono-Tube Gas Pressurized Shock Absorbers from Bilstein; a Borla Dual Exhaust System (tips exit both sides); Brembo Performance Brake Systems with larger brake rotors and calipers; Pro-Kit Springs from Eibach, "The Suspension Company"; and Interior Ergonomic Sport Seats by Recaro.

Share the Vision. Bring your Mustang up to Cobra R specs with the performance package of the ultimate Mustang.

www.borla.com

| RECARO   |
|----------|
| CONTRELS |

1-734-254-5974

donald.r.robinson@jci.com