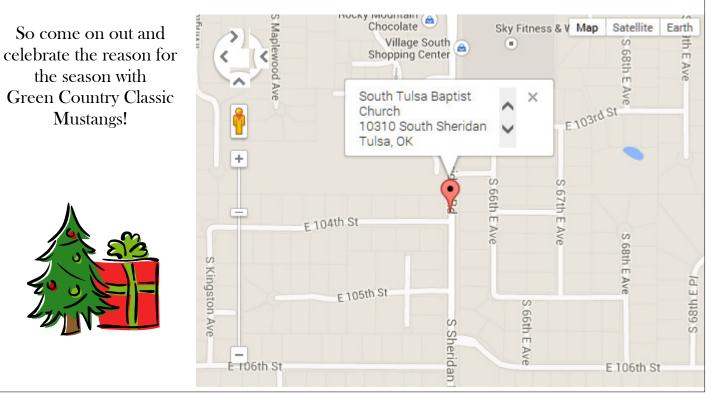

#### Christmas Party – Will Huber

- Supporting club member by having at his church.
- Caterer: Stu-B-Que. Meats: two ribs, chicken, sliced beef. Sides: Coleslaw, baked beans. Dessert: Cobbler. Tea, coffee, water.
- \$10.30 per person, club to pay half, members will pay \$5, 5 years & under no charge.
- Need to sign up and pay by end of December general meeting.
- No sign up, No food. Being Honest.
- Dec 19, 7 10pm on Friday at South Tulsa Baptist Church.
- Will to visit on this Friday to deliver check. Will to check on decorations.
- Entertainment: Cheesy games.
- John will recap on year with picture show.